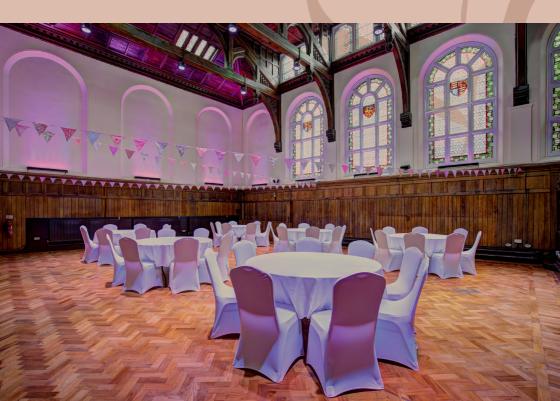

# Make Memories

Make memories last and mark this special day with a celebration alongside your friends and family in our stunning Victorian Courtroom. Ideal for up to 80 guests, boasting beautiful original oak features and traditional stained-glass windows connecting to a stylish bar, this unique space is full of character and charm. The decor is subtle enough for you to personalise the space to suit your taste. You will also have full access to the Judge's Chamber, a beautifully decorated space adjacent to The Victorian Courtroom and is included in the room hire.

#### Access

Access to the venue 2 hours before 1pm for customers to decorate.

- 8 Round Tables
- 80 Chair Covers
- Table Cloth Hire
- Hire of the PA system Play your playlist and dance away.
- Cake Table & Knife
- Blue/Pink/Neutral Bunting
- Mix sized lanterns with tealight table centres

#### Uplighters

Light the room in a colour of your choice.