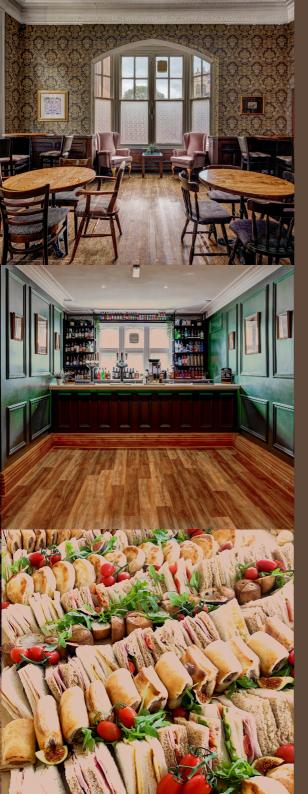

# Make Memories

Make memories last and mark this special day with a celebration alongside your friends and family in our stunning Victorian Courtroom. Ideal for up to 80 guests, boasting beautiful original oak features and traditional stained-glass windows connecting to a stylish bar, this unique space is full of character and charm. The decor is subtle enough for you to personalise the space to suit your taste. You will also have full access to the Judge's Chamber, a beautifully decorated space adjacent to The Victorian Courtroom and is included in the room hire.

#### Basic Afternoon Tea

Selection of 4 Sandwiches Melton Mowbray Pork Pie Whittles Cheese Turnover Veggie Dippers with Hummus and a Selection of Grapes & Tomatoes.